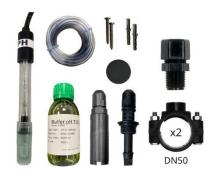

#### **COMPLETE**

• Delivered with a **complete kit** for quick and easy installation :