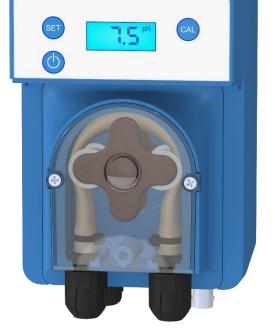

# STAR pH

## Proportional pH- or pH+ regulation

AYPO15006-

Scan to discover!

• Live display of the pH value

- Quiet dosage thanks to its motor technology
  - Optional customisation

### **SIMPLE**

- Optimum ease of use: one function per button.
- Clear display of pH and messages.
- pH- and pH+ dosage selection.
- Suitable for private pools up to 120 m³.

#### **SAFE**

• The pump stops dispensing if the pH is too low or too high, and displays the status.

#### **SMART**

• Dosage proportional to pH requirements.