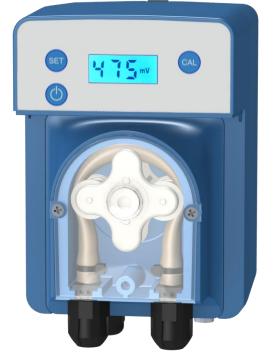

# STAR Rx LCD

# Proportional regulation of chlorine (mV)

AYPO15007-

Scan to discover!

• Live display of the redox value

- Quiet dosage thanks to its motor technology
  - Optional customisation

#### **SIMPLE**

- Optimum ease of use: one function per button.
- Display of redox (chlorine) value in mV and messages.
- Suitable for private pools up to 60 m<sup>3</sup>.

## **SAFE**

• The pump stops dispensing if the redox value is too low or too high, and displays the status of the sensor after calibration.

### **SMART**

• Dosage proportional to chlorine requirements.