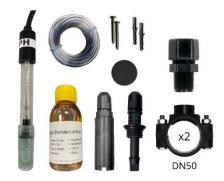

#### **COMPLETE**

• Delivered with a complete kit for quick and easy installation :