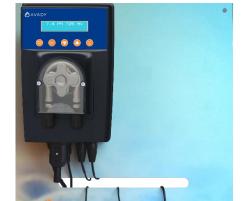

AYPA1011

Scan to discover!

pH\*\*: 3L/h metering pump

- рН
- Chlorine or bromine output:
  230 VAC outlet with pre-wired power connections

Panel dimensions : 58 x 38 x 15 cm

- Professional analysis chamber:
  - Turboxy® chlorine sensor
  - pH sensor
  - Flow switch
- Flw
  - Sampling valve

## **INNOVATIVE**

- PANpilot® simultaneously regulates pH and chlorine\* or bromine
- It simultaneously displays the redox value (chlorine content (mV)) and the pH value.
- The sensors are protected against induced electric currents in the water.

# SAFF

- Volumetric alarm preventing the chemical container running dry.
- Dosage proportional to pH and chlorine requirements.
- Jack input connectors for detection of empty pH and chlorine containers.