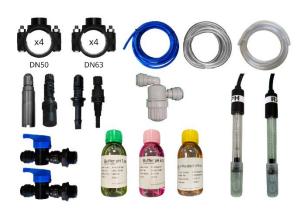

# COMPLETE

• Delivered with a **complete kit** installation for quick and easy: