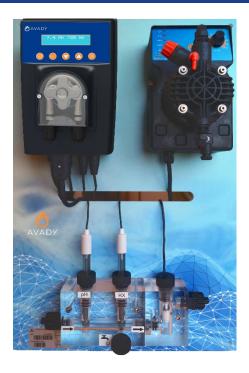

# PANpilot pH® Rx S20 (3-8I/h)

Simultaneously regulates pH and chlorine levels (mV)
Suitable for campsites, hotels, residential complexes facilities requiring little stabilizer.
(1 to 2 people / 10m3 / day)

**Private**Pools

**Public** Pools Hot tubs

AYPA1207

Scan to discover!

- Chlorine\*\*:8L/h metering pump
- Rx Cl/mV
- Professional analysis chamber:
  - Redox sensor
  - pH sensor
  - Flow detection
  - Sampling valve

### **EFFICIENT**

- PANpilot pH® Rx S20 simultaneously regulates pH/Redox levels (mV).
- It simultaneously displays the redox and pH values.

• pH\* : 3L/h metering pump

• Panel dimensions:

58 x 38 x 20 cm

- The electromagnetic pump is ideal for dispensing chlorine\*\*.
- Combined technologies (peristaltic pump for pH / electromagnetic membrane for chlorine) for versatility and resistance.
- The sensors are protected against induced electric currents in the water.

## SAFE

- Volumetric alarm preventing the chemical container running dry.
- Dosage proportional to pH and chlorine requirements.
- Jack input connectors for :
- detection of empty pH and chlorine containers\*\*\*
- temperature sensor\*\*\* (AYAC100605).
- \*\*\*According to the option chosen