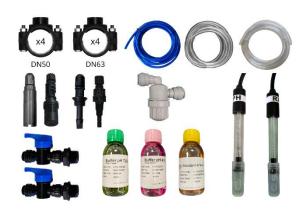

#### **COMPLETE**

• Delivered with a **complete kit** for guick and easy installation :