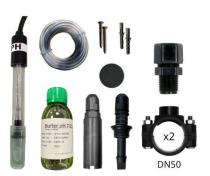

# STAR 20 pH

# **Proportional pH- regulation**



AYPO15043



Scan to discover !

• Live display of the pH value



Quiet dosage
thanks to its motor technology

Optional customisation



## SIMPLE

- Optimum ease of use: one function per button.
- Clear display of pH and messages.
- pH- dosage.
- Suitable for private pools up to 120 m<sup>3</sup>.

#### SAFE

• The pump stops dispensing if the pH is too low or too high, and displays the status.

# COMPLETE

• Delivered with a complete kit for quick and easy installation :



## **SMART**

• Dosage proportional to pH requirements.

## GARANTIE

• Device guaranteed for two years.