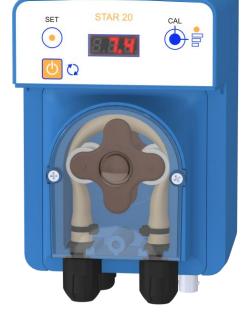

# STAR 20 pH

# **Proportional pH- regulation**

AYPO15043

Scan to discover !

• Live display of the pH value

Quiet dosage
thanks to its motor technology

Optional customisation

## SIMPLE

- Optimum ease of use: one function per button.
- Clear display of pH and messages.
- pH- dosage.
- Suitable for private pools up to 120 m<sup>3</sup>.

#### SAFE

• The pump stops dispensing if the pH is too low or too high, and displays the status.

## **SMART**

• Dosage proportional to pH requirements.