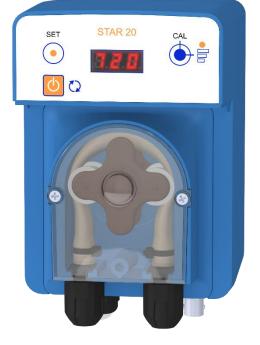

# STAR 20 Rx LED

## Proportional regulation of chlorine (mV)

AYPO15044

Scan to discover!

• Live display of the redox value

- Quiet dosage thanks to its motor technology
- Optional customisation

#### **SIMPLE**

- Optimum ease of use: one function per button.
- Display of redox (chlorine) value in mV and messages.
- Suitable for private pools up to 60 m<sup>3</sup>.

#### **SAFE**

• The pump stops if the redox value is too low or too high, and displays the statudispensings of the sensor after calibration.

### **SMART**

• Dosage proportional to chlorine requirements.