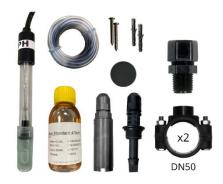

#### **COMPLETE**

• Delivered with a **complete kit** for quick and easy installation: