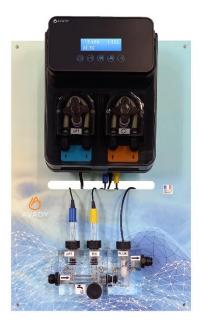

# PANduo pH® Rx

Simultaneously regulates pH and chlorine levels (mV) Suitable for guest houses, gîtes, residential complexes (1 to 2 people / 10m3 / day).

AYPA1221

discover!

• pH and chlorine dosage : PANduo pH® Rx activates the pumpsintegrated in the device.

- Quiet peristaltic pumps:
- pH (1,5L/h)
- Cl (3L/h)

- Professional analysis chamber:
  - Redox sensor
  - pH sensor
  - Flow detection
  - Sampling valve

# **INNOVATIVE**

- PANduo pH® Rx simultaneously regulates pH(\*) and chlorine levels (\*\*).
- It simultaneously displays the redox (in mV (chlorine)) and the pH value.
- The sensor is protected against induced electric currents in the water.