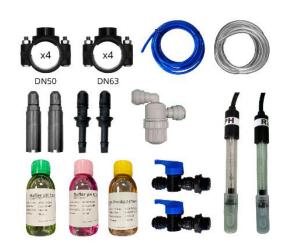

#### **COMPLETE**

• Delivered with a complete kit for quick and easy installation :