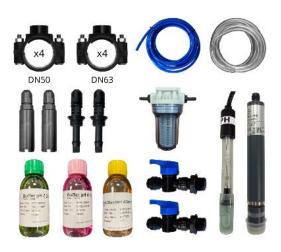

#### **COMPLETE**

• Delivered with a **complete kit** for quick and easy installation :