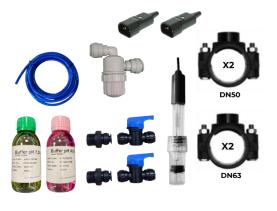

## **COMPLETE**

• Delivered with a **complete kit** for quick and easy installation :