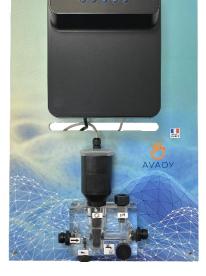

# Physico pH® Turboxy

Simultaneously regulates pH and chlorine levels (ppm)
Suitable for campsites, hotels, residential complexes, etc...

Suitable for campsites, notels, residential complex

AYPA1202

Scan to discover!

### **INNOVATIVE**

- Physico pH ® Turboxy simultaneously regulates pH and chlorine levels.
- Display of water temperature.
- Thanks to patented Turboxy® technology, the analysis chamber is compact, making maintenance easier.
- Features an abrasive impeller for stable chlorine measurement.
- The sensor is protected against induced electric currents in the water.

• **Chlorine** or Bromine output: 230 Vac pre-powered output socket

- Panel dimensions:58 x 38 x 17 cm
- Professional analysis chamber:
  - Turboxy® chlorine sensor
  - pH sensor
  - Flow switch
- Flw
- Sampling valve