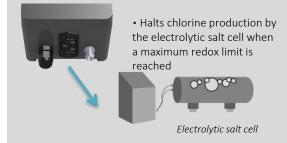

# Ensures safe chlorine production by the electrolytic salt cell and protects bar-supported covers.

- Live display of the redox value

Adjustable electrolytic salt cell
cut-off limit

Optional customisation