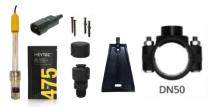

# COMPLETE

• Delivred with a **complete kit** for quick and easy installation :