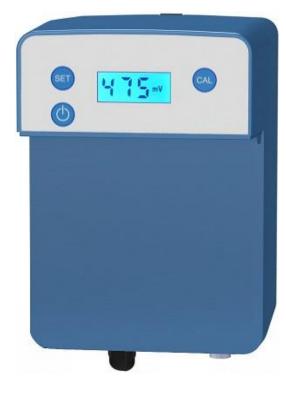

# Ensures safe chlorine production by the electrolytic salt cell and protects bar-supported covers.

- Live display of the redox value

Adjustable electrolytic salt cell
cut-off limit

Optional customisation

# SIMPLE

- Optimum ease of use: one function per button.
- Display of the redox (chlorine) value in mV.
- The difference in mV between the electrolytic
- cell start and stop is adjustable.