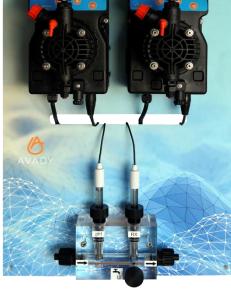

• Panel dimensions: 58 x 38 x 20 cm

- Professional analysis chamber:
  - Redox sensor
  - pH sensor

• Chlorine\*:

8L/h metering pump

- Sampling valve
- Flow detection