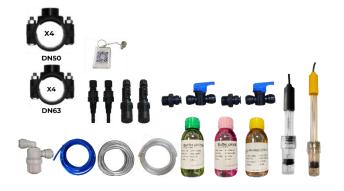

#### **COMPLETE**

• Delivered with a **complete kit** installation for quick and easy :