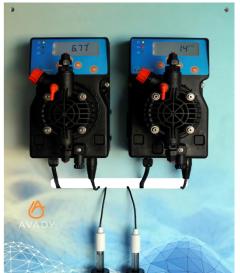

## PANmagnet pH Rx S20

### Simultaneously regulates pH and chlorine levels (mV)

Suitable for campsites, hotels, residential complexes facilities requiring little stabilizer. (1 to 2 people / 10m3 / day)

AYPA1009

discover!

• pH : 8L/h metering pump

• Panel dimensions: 58 x 38 x 20 cm

- Professional analysis chamber:
  - Redox sensor
  - pH sensor

• Chlorine\*:

8L/h metering pump

- Sampling valve
- Flow detection